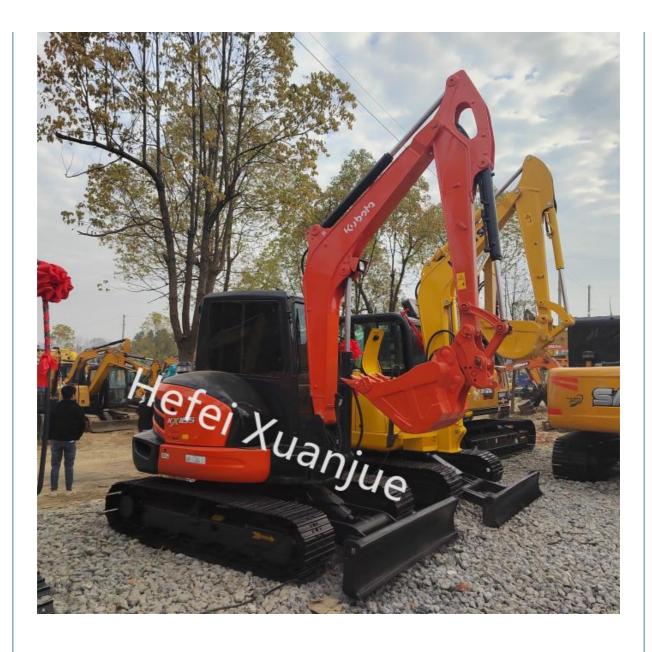

# KX165 Used Kubota Excavator With Travel Speed 2.7 / 4.6km/H In Good Condition

# Used Kubota Excavator KX165 with Travel Speed 2.7/4.6km/h in Good Condition

#### **Product Description:**

The Used Sunward Excavator Machine is an ideal choice for those looking for a reliable and powerful excavator for their construction tasks. This excavator machine is a used model, but it still offers excellent performance and is in great condition. It has a Kubota brand and a rated power of 35.5kW, and it can dig up to 6295mm. This used model has already worked for 1200 hours, but it can still handle most excavating tasks with ease. If you're looking for a used excavator machine that offers excellent performance and great value for money, the Used Sunward Excavator Machine is the ideal choice. This reliable and powerful excavator can handle most excavating tasks with ease, and it is available at a fraction of the cost of the latest model.