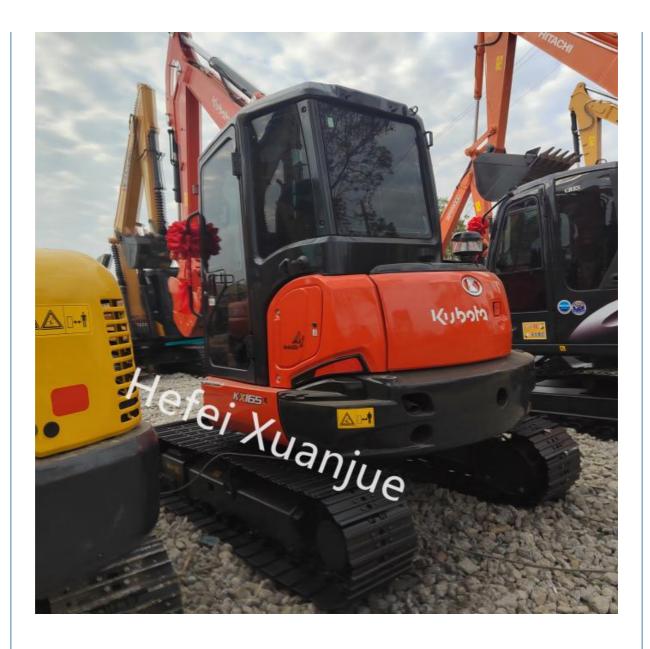

# KX165 Used Kubota Excavator With Travel Speed 2.7 / 4.6km/H In Good Condition

# Used Kubota Excavator KX165 with Travel Speed 2.7/4.6km/h in Good Condition

#### **Product Description:**

The Used Sunward Excavator Machine is an ideal choice for those looking for a reliable and powerful excavator for their construction tasks. This excavator machine is a used model, but it still offers excellent performance and is in great condition. It has a Kubota brand and a rated power of 35.5kW, and it can dig up to 6295mm. This used model has already worked for 1200 hours, but it can still handle most excavating tasks with ease. If you're looking for a used excavator machine that offers excellent performance and great value for money, the Used Sunward Excavator Machine is the ideal choice. This reliable and powerful excavator can handle most excavating tasks with ease, and it is available at a fraction of the cost of the latest model.