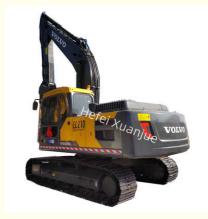

## More Images

## 2021 Boost Efficiency with Used Volvo Excavator For 9450 Max Digging Height