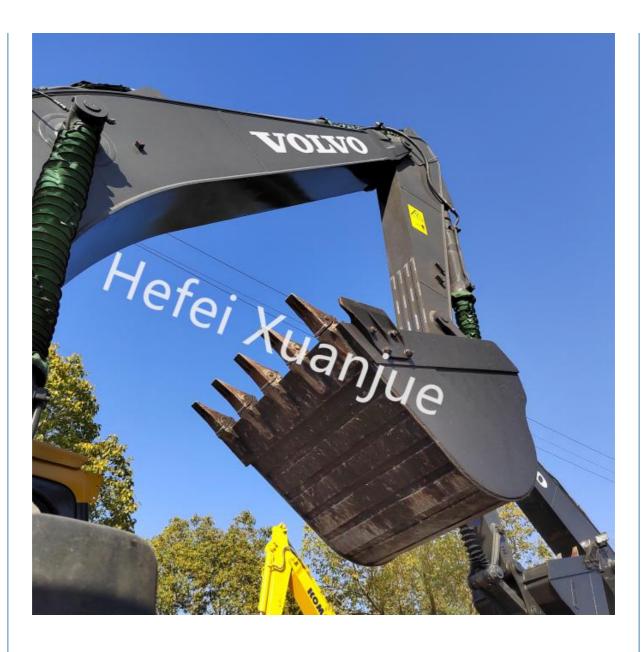

ing Height: 6650 • Arm Digging Force: 98 • Engine Speed: 1600 • Highlight: 9450mm Used Volvo Excavator,

Construction Second Hand Volvo Excavator



## More Images



## 2021 Boost Efficiency with Used Volvo Excavator For 9450 Max Digging Height

### **Product Description:**

Used Volvo Excavator is a powerful and versatile construction machine that can be used for a variety of tasks. It features a 98-arm digging force, a 9450-max digging height, a 6650-max loading height, and a 6730-max digging depth. It is powered by a Volvo D5E engine, making it a reliable and efficient excavator for all your construction needs. This used Volvo excavator is well-maintained and ready to go. Its features and strength give it the edge in any construction project, making it a great choice for any job.







#### **Technical Parameters:**

| Parameter          | Value                  |
|--------------------|------------------------|
| Engine Model       | VolvoD5E               |
| Year               | 2021                   |
| Arm Digging Force  | 98                     |
| Max Digging Depth  | 6730                   |
| Product Motivation | Traditional Motivation |
| Max Loading Height | 6650                   |
| Bucket Capacity    | 136                    |
| Max Digging Height | 9450                   |
| Engine Speed       | 1600                   |
| Product Tonnage    | 21                     |

#### **Applications:**

The used Volvo EC210 excavator is a reliable piece of equipment manufactured by Volvo. It is ideal for a wide range of applications, from construction to landscaping