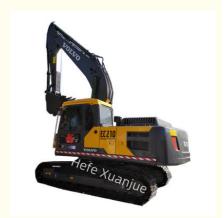

## More Images

## 2021 Boost Efficiency with Used Volvo Excavator For 9450 Max Digging Height