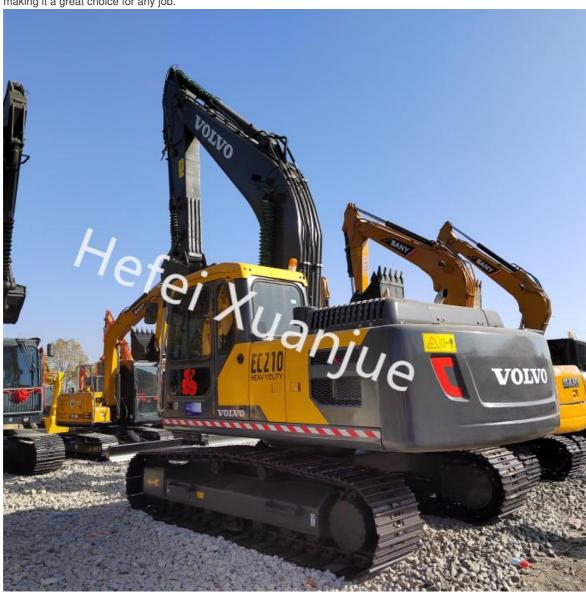

## More Images

## 2021 Boost Efficiency with Used Volvo Excavator For 9450 Max Digging Height

### **Product Description:**

Used Volvo Excavator is a powerful and versatile construction machine that can be used for a variety of tasks. It features a 98-arm digging force, a 9450-max digging height, a 6650-max loading height, and a 6730-max digging depth. It is powered by a Volvo D5E engine, making it a reliable and efficient excavator for all your construction needs. This used Volvo excavator is well-maintained and ready to go. Its features and strength give it the edge in any construction project, making it a great choice for any job.