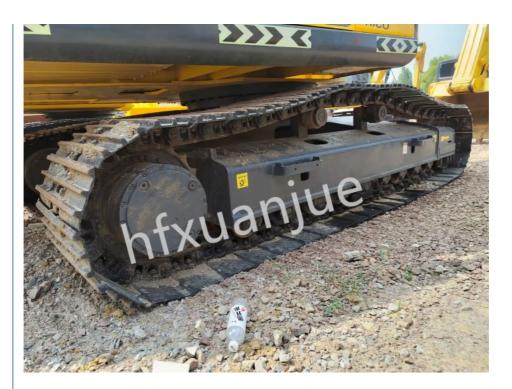

### 25.3 T 260 Used Kobelco Excavator Mine Type Crawler Backhoe

#### **Product Description**

Powerful digging force: Kobelco SK260-8 is equipped with a high-performance hydraulic system and a powerful engine to provide excellent digging force and can easily excavate hard soil and rocks. High operating efficiency: Kobelco SK260-8 adopts an advanced control system and intelligent design, which can improve operating efficiency and reduce fuel consumption and wear.

#### **Product Details:**

Rated power: 131/137 kw
Rated speed: 2100 r/min
Maximum torque: 635/654N·m
Total displacement: 5.123L
Number of cylinders: 4
Bore size×stroke: 112×130mm
Engine brand: Hino

Engine brand: Hino Working weight: 25700kg Bucket capacity: 0.9-1.3m³