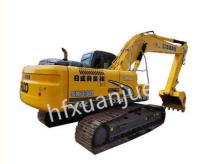

# 25.3T Kobelco Used Construction Equipment Dealer Crawler Excavator

### 25.3 T 260 Used Kobelco Excavator Mine Type Crawler Backhoe

#### **Product Description**

Powerful digging force: Kobelco SK260-8 is equipped with a high-performance hydraulic system and a powerful engine to provide excellent digging force and can easily excavate hard soil and rocks. High operating efficiency: Kobelco SK260-8 adopts an advanced control system and intelligent design, which can improve operating efficiency and reduce fuel consumption and wear.