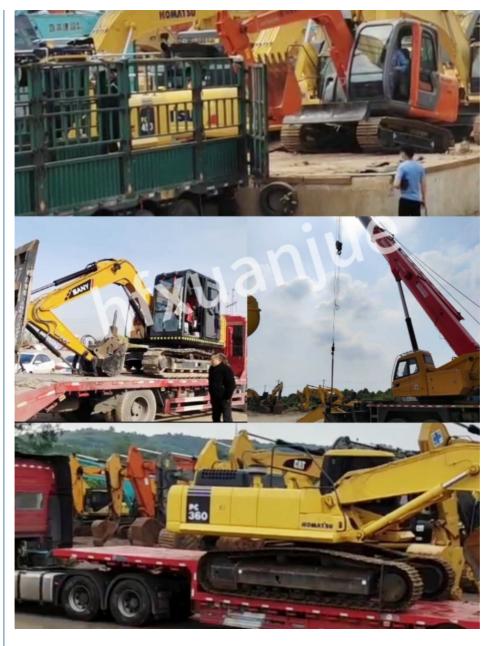

#### **PACKING AND SHIPPING**

- 1. Bulk carrier: suitable for larger construction equipment without disassembly.
- 2. Container: The cheapest and fastest way is to put the machine into the container that needs to be disassembled.