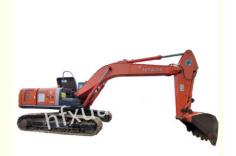

# Mini Compact Excavator Dealer Crawler 25 Ton 132Kw ZX250H-3

## Medium Size Used Crawler Excavator 25 Ton 0.92m<sup>3</sup>132 Kw ZX250H-3 PRODUCT DESCRIPTION

Equipped with a high-power engine, it can provide strong digging force and operating efficiency. It adopts Hitachi's fuel saving control system, which can automatically adjust the engine output power according to the operating conditions, thereby achieving higher fuel efficiency and reducing fuel consumption and emissions.

#### **PRODUCT DETAILS**

Xuanjue serves you, operates with integrity and serves with heart

| Total displacement      | 5.193 L                                    |
|-------------------------|--------------------------------------------|
| Rated speed             | 2000 rpm                                   |
| Rated power             | 132kW                                      |
| Туре                    | Electronically controlled direct injection |
| Working condition usage | Mine type                                  |
| Bucket form             | Backhoe                                    |
| Walking style           | Crawler                                    |