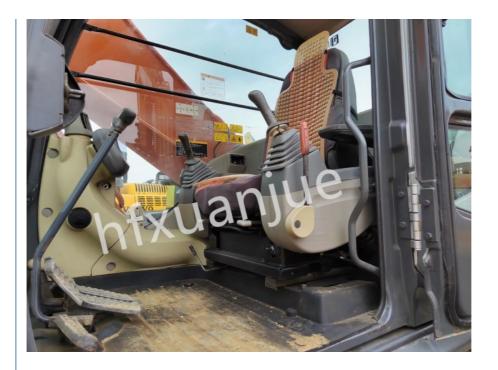

## Medium Size Used Crawler Excavator 25 Ton 0.92m<sup>3</sup>132 Kw ZX250H-3 PRODUCT DESCRIPTION

Equipped with a high-power engine, it can provide strong digging force and operating efficiency. It adopts Hitachi's fuel saving control system, which can automatically adjust the engine output power according to the operating conditions, thereby achieving higher fuel efficiency and reducing fuel consumption and emissions.

#### **PRODUCT DETAILS**

Xuanjue serves you, operates with integrity and serves with heart

| Total displacement      | 5.193 L                                    |
|-------------------------|--------------------------------------------|
| Rated speed             | 2000 rpm                                   |
| Rated power             | 132kW                                      |
| Туре                    | Electronically controlled direct injection |
| Working condition usage | Mine type                                  |
| Bucket form             | Backhoe                                    |
| Walking style           | Crawler                                    |