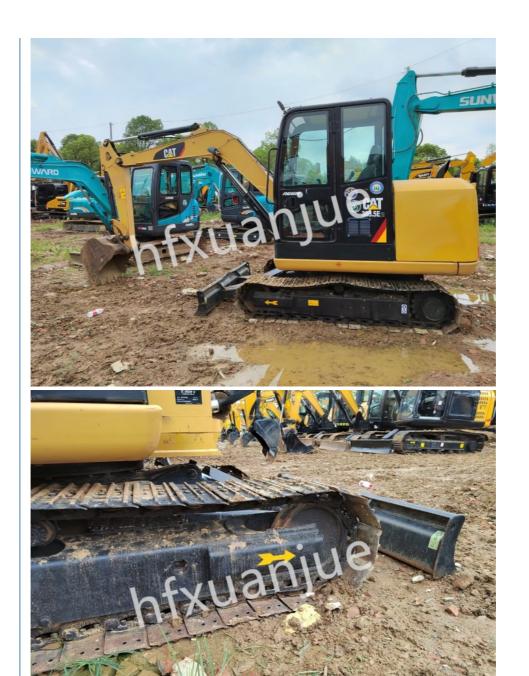

Walking speed: high speed 4.3km/h, low speed 2.8km/h.

Gradeability: 25%.

Bucket digging force: 35kN. Digging force of bucket rod: 27.2kN. Maximum traction force: 40.2kN

**GALLERY** 