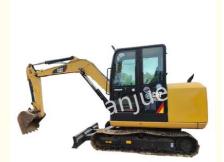

# High Speed 4.3km/h Used CAT Excavators 5350 Kg Caterpilla 305.5E Crawler

The country of origin of the Caterpillar 305.5E excavator is the United States and is produced by Caterpillar Corporation. The Caterpillar 305.5E excavator is a product launched by Caterpillar in the Chinese market. It adopts a number of advanced technologies and designs and is efficient, reliable and durable.

### Xuanjue serves you, operates with integrity and serves with heart

Bucket capacity: 0.22m³. Rated power: 34.1kW/rpm.

The working weight of the whole machine: 5350kg.

Boom length: 3200mm. Dipper length: 1500mm.

Walking speed: high speed 4.3km/h, low speed 2.8km/h.

Gradeability: 25%.

Bucket digging force: 35kN. Digging force of bucket rod: 27.2kN. Maximum traction force: 40.2kN

**GALLERY** 