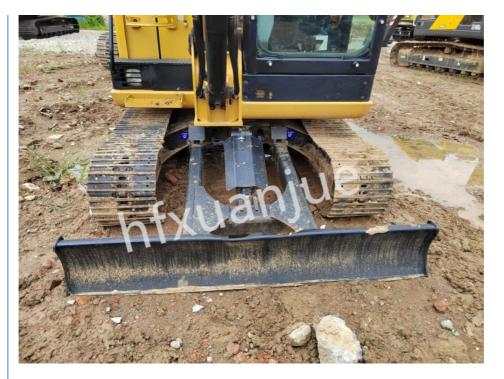

Walking speed: high speed 4.3km/h, low speed 2.8km/h.

Gradeability: 25%.

Bucket digging force: 35kN. Digging force of bucket rod: 27.2kN. Maximum traction force: 40.2kN

**GALLERY** 