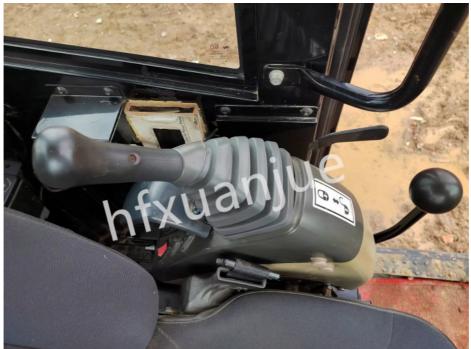

Walking speed: high speed 4.3km/h, low speed 2.8km/h.

Gradeability: 25%.

Bucket digging force: 35kN. Digging force of bucket rod: 27.2kN. Maximum traction force: 40.2kN

**GALLERY** 