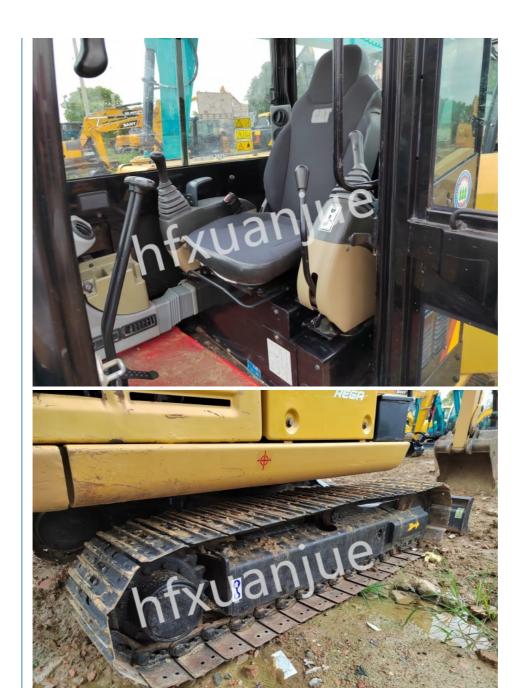

Walking speed: high speed 4.3km/h, low speed 2.8km/h.

Gradeability: 25%.

Bucket digging force: 35kN. Digging force of bucket rod: 27.2kN. Maximum traction force: 40.2kN

**GALLERY** 