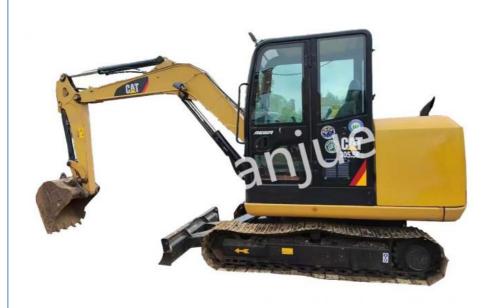

# High Speed 4.3km/h Used CAT Excavators 5350 Kg Caterpilla 305.5E Crawler

The country of origin of the Caterpillar 305.5E excavator is the United States and is produced by Caterpillar Corporation. The Caterpillar 305.5E excavator is a product launched by Caterpillar in the Chinese market. It adopts a number of advanced technologies and designs and is efficient, reliable and durable.

### Xuanjue serves you, operates with integrity and serves with heart

Bucket capacity: 0.22m³. Rated power: 34.1kW/rpm.

The working weight of the whole machine: 5350kg.

Boom length: 3200mm. Dipper length: 1500mm.

Walking speed: high speed 4.3km/h, low speed 2.8km/h.

Gradeability: 25%.

Bucket digging force: 35kN. Digging force of bucket rod: 27.2kN. Maximum traction force: 40.2kN

**GALLERY** 