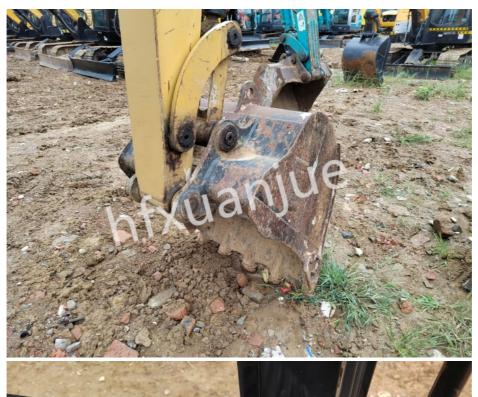

Walking speed: high speed 4.3km/h, low speed 2.8km/h.

Gradeability: 25%.

Bucket digging force: 35kN. Digging force of bucket rod: 27.2kN. Maximum traction force: 40.2kN

**GALLERY** 