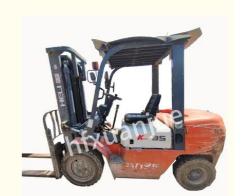

# HELI M300 Used Forklift Trucks Dealer 3500KG

# **Product Specification**

Brand Name: HELI

HELI M300 Model: . Machine Weight: 4670KG • Max Lift Height: 3m 3500KG • Rated Lifting Capacity: China • Origin: 1-30 Tons • Load Capacity: . Max Lifting Height: 10m • Max Turning Radius: 4m • Driving Speed: 10-20km/h

## Product Details:

| Brand Name             | HELI                                                                                                                         |
|------------------------|------------------------------------------------------------------------------------------------------------------------------|
| Model                  | HELI M300                                                                                                                    |
| Max Lift Height        | 3m                                                                                                                           |
| Configuration Number   | 35-XC23K                                                                                                                     |
| Origin                 | China                                                                                                                        |
| Rated Lifting Capacity | 3000KG                                                                                                                       |
| Machine Weight         | 4670KG                                                                                                                       |
| Load Capacity          | 1-30Tons                                                                                                                     |
| Advantage              | Heli forklifts have the advantages of stable performance, safety and reliability, easy operation and convenient maintenance. |