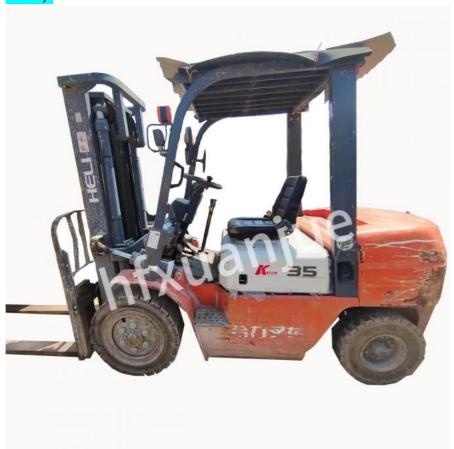

# HELI M300 Used Forklift Trucks Dealer 3500KG

# **Product Specification**

Brand Name: HELI

HELI M300 Model: . Machine Weight: 4670KG • Max Lift Height: 3m 3500KG • Rated Lifting Capacity: China • Origin: 1-30 Tons • Load Capacity: . Max Lifting Height: 10m • Max Turning Radius: 4m • Driving Speed: 10-20km/h

## Product Details:

| Brand Name             | HELI                                                                                                                         |
|------------------------|------------------------------------------------------------------------------------------------------------------------------|
| Model                  | HELI M300                                                                                                                    |
| Max Lift Height        | 3m                                                                                                                           |
| Configuration Number   | 35-XC23K                                                                                                                     |
| Origin                 | China                                                                                                                        |
| Rated Lifting Capacity | 3000KG                                                                                                                       |
| Machine Weight         | 4670KG                                                                                                                       |
| Load Capacity          | 1-30Tons                                                                                                                     |
| Advantage              | Heli forklifts have the advantages of stable performance, safety and reliability, easy operation and convenient maintenance. |