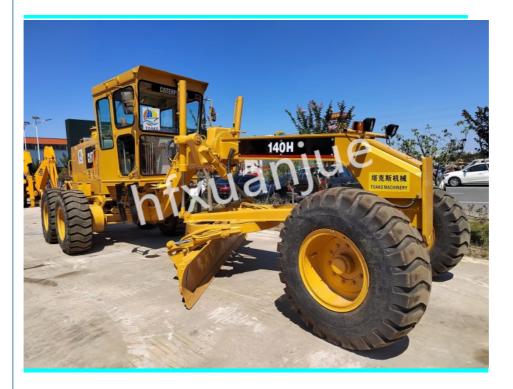

|
| Main Pump Pressure:                   | Main Pump Pressure                                                              |
| • Highlight:                          | 14 Ton Used Caterpillar Motor Grader,<br>Used Caterpillar Motor Grader Machine, |

140H caterpillar grader machine

Our Product Introduction

## CAT 14 Tons Used Loading Excavator Caterpillar 140H Self-Propelled Shovel

#### Production Description:

Caterpillar Inc. is a global manufacturer of construction machinery and mining equipment headquartered in Illinois, USA, and its products are widely used around the world. The Caterpillar 140H motor grader is a classic product of Caterpillar. It is highly efficient, stable and durable and is deeply trusted by customers.

#### Gallery:









### Product Details:

| Product Name           | Used Loading Excavator |
|------------------------|------------------------|
| Product Model          | Caterpillar 140H       |
| Product Color          | Yellow                 |
| Shovel Depth           | 715 mm                 |
| Blade Height           | 610 mm                 |
| Blade Length           | 3658 mm                |
| Horsepower             | 122 KW                 |
| Operating Weight       | 14 Tons                |
| Main Pump Pressure     | 24150 Kpa              |
| Minimum Turning Radius | 7.5 m                  |
| Fuel Tank              | 397 L                  |
|                        |                        |

# Packing&Shipping:



#### F & Q

Xuanjue Serve For You, Best Quality And Lowest Price Q1. Wha