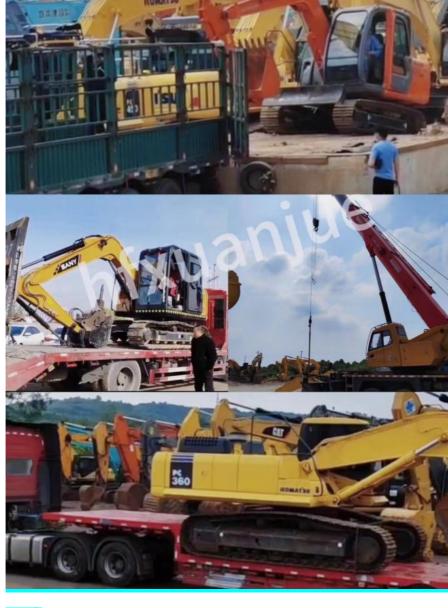

stable and durable and is deeply trusted by customers.

#### Gallery:









### Product Details:

| Product Name           | Used Loading Excavator |
|------------------------|------------------------|
| Product Model          | Caterpillar 140H       |
| Product Color          | Yellow                 |
| Shovel Depth           | 715 mm                 |
| Blade Height           | 610 mm                 |
| Blade Length           | 3658 mm                |
| Horsepower             | 122 KW                 |
| Operating Weight       | 14 Tons                |
| Main Pump Pressure     | 24150 Kpa              |
| Minimum Turning Radius | 7.5 m                  |
| Fuel Tank              | 397 L                  |
|                        |                        |

# Packing&Shipping:



#### F & Q

Xuanjue Serve For You, Best Quality And Lowest Price Q1. What payment method? Payment is negotiable Q2. Will our company provide any service to the machine? Yes! Before we deliver the machine, we will test, check, service, maintenance and clean it the machine. Q3. What's the MOQ ? MOQ is 1set. FOB or others can be negotiated. Q4. What's the payment terms? FOB or others can be negotiated. Q5. Who pays the freight? This is determined based on the payment method. We can either find a freight forwarder or the customer can designate a freight forwarder. If you have any questions, you can call and send an email at any time and leave a message. We will answer you as soon as possible after seeing it. Hefei Xuanjue Construction Machinery Co., Ltd. 13385604601 @ used-excavatormachine.c