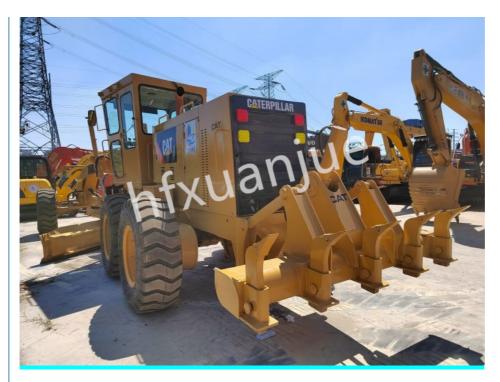

140H caterpillar grader machine

Our Product Introduction

#### Gallery:

### Product Details:

| Product Name           | Used Loading Excavator |
|------------------------|------------------------|
| Product Model          | Caterpillar 140H       |
| Product Color          | Yellow                 |
| Shovel Depth           | 715 mm                 |
| Blade Height           | 610 mm                 |
| Blade Length           | 3658 mm                |
| Horsepower             | 122 KW                 |
| Operating Weight       | 14 Tons                |
| Main Pump Pressure     | 24150 Kpa              |
| Minimum Turning Radius | 7.5 m                  |
| Fuel Tank              | 397 L                  |
|                        |                        |