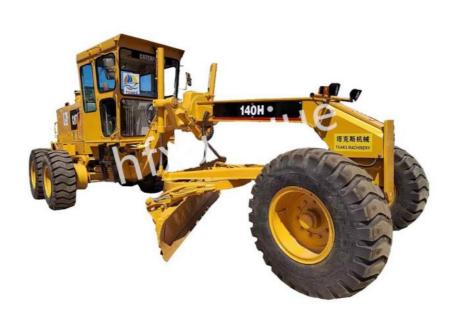

|
| Main Pump Pressure:                   | Main Pump Pressure                                                              |
| • Highlight:                          | 14 Ton Used Caterpillar Motor Grader,<br>Used Caterpillar Motor Grader Machine, |

140H caterpillar grader machine

Our Product Introduction

## CAT 14 Tons Used Loading Excavator Caterpillar 140H Self-Propelled Shovel

#### Production Description:

Caterpillar Inc. is a global manufacturer of construction machinery and mining equipment headquartered in Illinois, USA, and its products are widely used around the world. The Caterpillar 140H motor grader is a classic product of Caterpillar. It is highly efficient, stable and durable and is deeply trusted by customers.

#### Gallery:









### Product Details:

| Product Name           | Used Loading Excavator |
|------------------------|------------------------|
| Product Model          | Caterpillar 140H       |
| Product Color          | Yellow                 |
| Shovel Depth           | 715 mm                 |
| Blade Height           | 610 mm                 |
| Blade Length           | 3658 mm                |
| Horsepower             | 122 KW                 |
| Operating Weight       | 14 Tons                |
| Main Pump Pressure     | 24150 Kpa              |
| Minimum Turning Radius | 7.5 m                  |
| Fuel Tank              | 397 L                  |
|                        |                        |

# Packing&Shipping:



#### F & Q

Xuanjue Serve For You, Best Quality And Lowest Price Q1. W