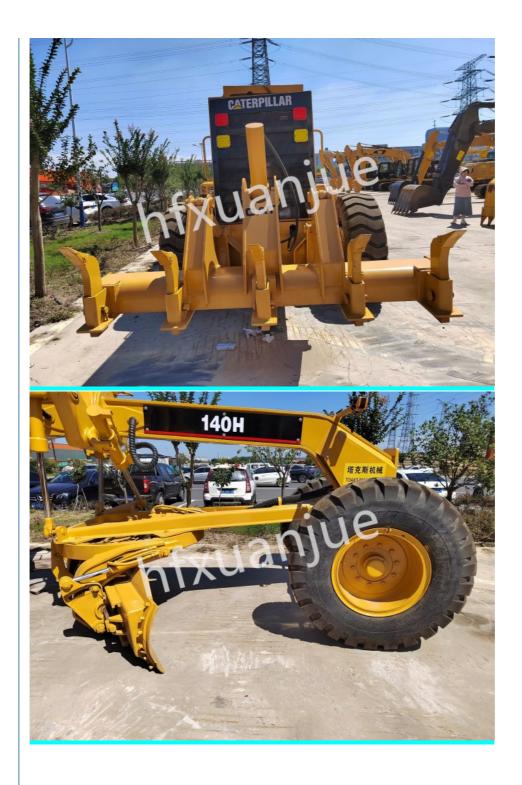

140H caterpillar grader machine

Our Product Introduction

#### Gallery:

### Product Details:

| Product Name           | Used Loading Excavator |
|------------------------|------------------------|
| Product Model          | Caterpillar 140H       |
| Product Color          | Yellow                 |
| Shovel Depth           | 715 mm                 |
| Blade Height           | 610 mm                 |
| Blade Length           | 3658 mm                |
| Horsepower             | 122 KW                 |
| Operating Weight       | 14 Tons                |
| Main Pump Pressure     | 24150 Kpa              |
| Minimum Turning Radius | 7.5 m                  |
| Fuel Tank              | 397 L                  |
|                        |                        |