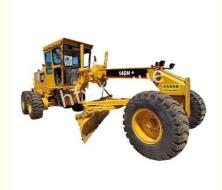

# 14 Ton Used Caterpillar Motor Grader 140H CAT Caterpillar Grader Machine

### **Basic Information**

- Place of Origin:
- Brand Name:
- Model Number:
- Minimum Order Quantity:
- Price:
- Packaging Details:
- Delivery Time:
- Payment Terms:
- Supply Ability:

| tity: | 1 Set                                           |
|-------|-------------------------------------------------|
|       | Negotiable                                      |
|       | Container,Bulk                                  |
|       | 3-7 Work Days                                   |
|       | L/C, D/A, D/P, T/T, Western Union,<br>MoneyGram |
|       | About 100 units are supplied every month        |

America

Caterpillar

Caterpillar 140H



#### **Product Specification**

| <ul> <li>Blade Type:</li> </ul>       | Moldboard                                                                       |
|---------------------------------------|---------------------------------------------------------------------------------|
| Cab Type:                             | Enclosed                                                                        |
| Model:                                | Caterpillar Motor Grader                                                        |
| <ul> <li>Shovel Depth:</li> </ul>     | 715mm                                                                           |
| Blade Height:                         | 610mm                                                                           |
| <ul> <li>Blade Lengt